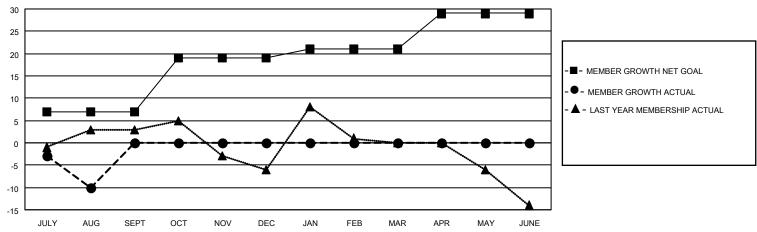

#### GOALS AND ACTUAL MEMBERS CUMULATIVE

| DROPPED CLUBS: 0 |    | 2 CLUBS OF 31 ADDED 1 OR MORE<br>NEW MEMBERS | GENDER DISTRIBUTION  MALE 673 (69.67%) |              |     |
|------------------|----|----------------------------------------------|----------------------------------------|--------------|-----|
| DROPPED MEMBERS  |    |                                              | FEMALE                                 | 293 (30.33%) |     |
| DECEASED         | 0  | CLICK HERE FOR CUMULATIVE                    | TOTAL FAMILY UNIT MEMBERS              |              | 228 |
| CLUB CANCELLED   | 0  | MEMBERSHIP DATA                              |                                        | 2 22/42/2    | 116 |
| OTHER            | 13 |                                              | FAMILY MEMBERS PAYING HALF DUES        |              | 110 |
| TOTAL            | 13 |                                              |                                        |              |     |